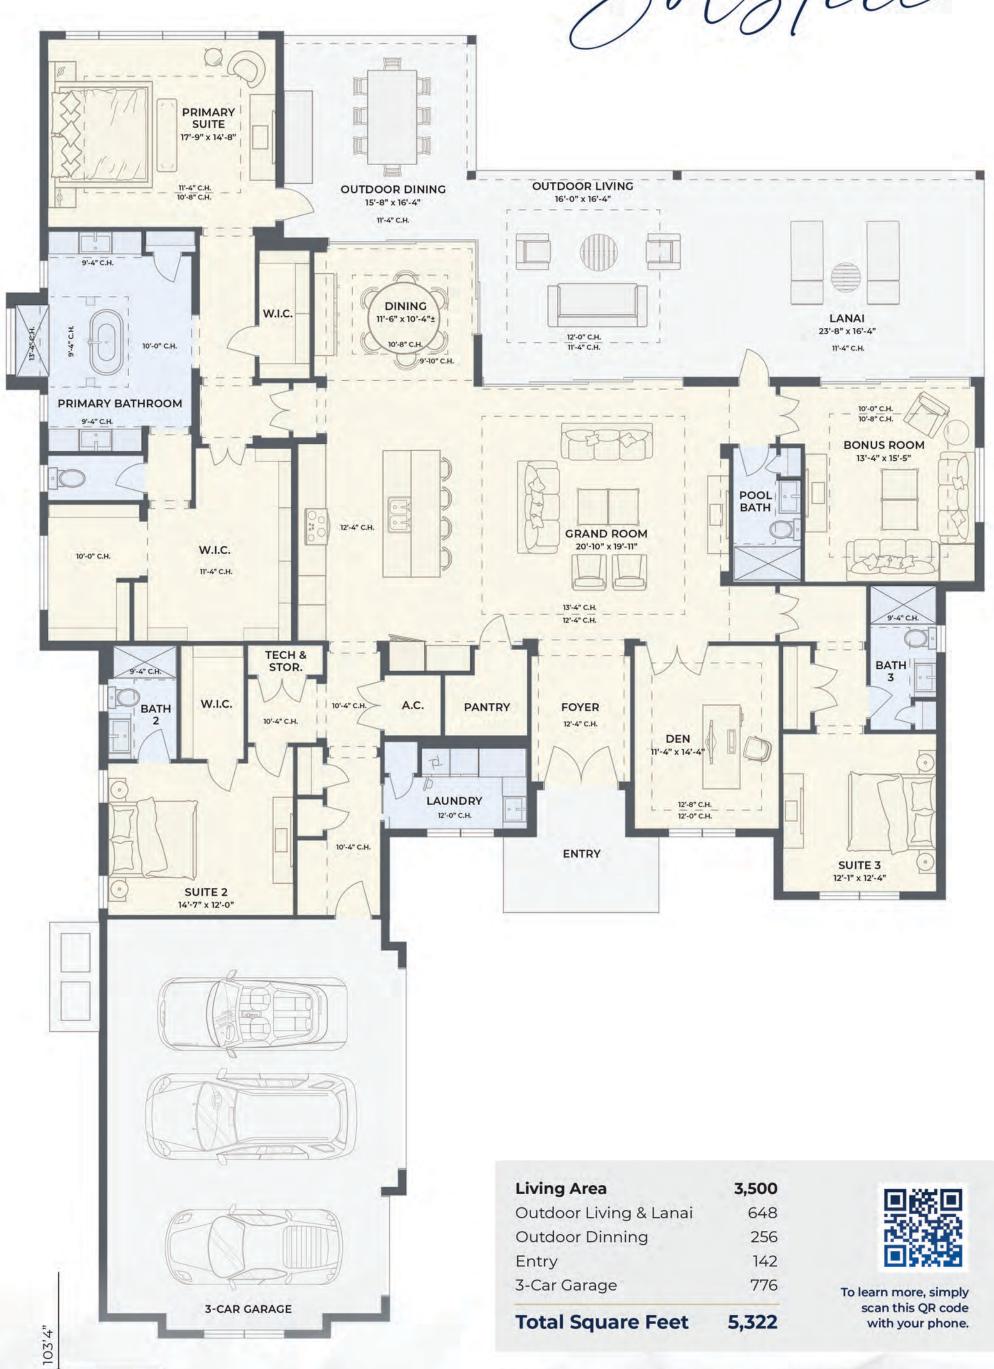

EXPERIENCE THE Stice

Solstice

For reference purposes only. Standard ceiling height 10'0" unless noted otherwise. All dimensions are approximate. Plan is not to scale. Plan may vary depending on elevation and specifications. Lee Wetherington Homes reserves the right to make changes without notice. St. Cert #CGC018525